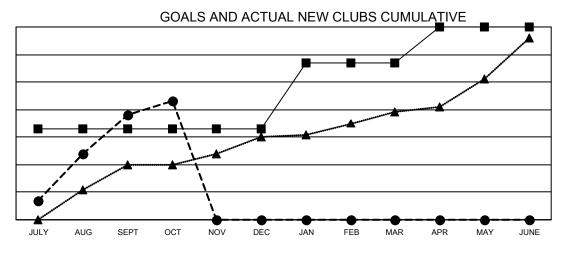

- CURRENT YEAR GOALS FOR NEW CLUBS

- CURRENT YEAR ACTUAL NEW CLUBS

▲ - LAST YEAR ACTUAL NEW CLUBS