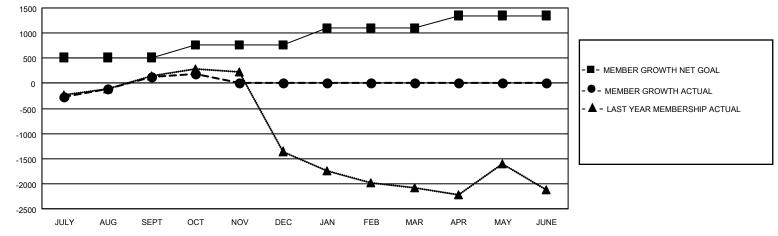

## GMT MONTHLY MEMBERSHIP PROGRESS REPORT

Multiple District 315

**LOCATION: REP OF BANGLADESH** 

Results as of: 10/31/2024

GMT CA 6 - S

| Clubs                 |               |           |               | Members               |                         |                         |                                                    |  |  |
|-----------------------|---------------|-----------|---------------|-----------------------|-------------------------|-------------------------|----------------------------------------------------|--|--|
| RESULTS FOR 2024-2025 |               |           |               | RESULTS FOR 2024-2025 |                         |                         |                                                    |  |  |
| QUARTER               | NEW CLUB GOAL | NEW CLUBS | DROPPED CLUBS | QUARTER MEN           | MBER GROWTH NET<br>GOAL | MEMBER GROWTH<br>ACTUAL | DROPPED<br>MEMBERS ACTUAL<br>(including transfers) |  |  |
| JULY/AUG/SEPT         | 33            | 38        | 10            | JULY/AUG/SEPT         | 514                     | 1,649                   | 1,029                                              |  |  |
| OCT/NOV/DEC           | 0             | 5         | 0             | OCT/NOV/DEC           | 245                     | 237                     | 135                                                |  |  |
| JAN/FEB/MAR           | 24            | 0         | 0             | JAN/FEB/MAR           | 348                     | 0                       | 0                                                  |  |  |
| APR/MAY/JUNE          | 13            | 0         | 0             | APR/MAY/JUNE          | 243                     | 0                       | 0                                                  |  |  |